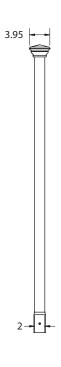

#### **Install the Ground Anchor Stakes**

Insert the ground anchoring stakes into the bottom of the privacy screen posts. Secure with screws into the four pre-drilled holes.