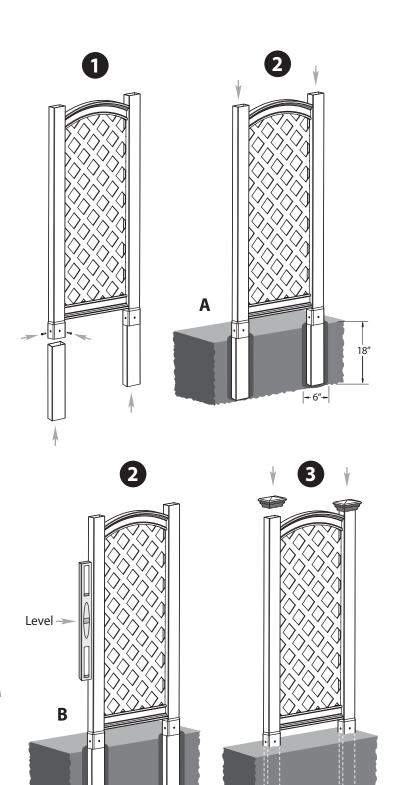

#### **Install the Ground Anchor Stakes**

Insert the ground anchoring stakes into the bottom of the privacy screen posts. Secure with screws into the four pre-drilled holes.

#### **Install Trellis into Ground**

Α

Move the screen to its final location. When you are satisfied with the location, mark the positions of the posts, then move the screen aside and lay it carefully on it's side. Excavate the 2 post holes approximately 18" deep x 6" diameter. Carefully move the screen back into position.

Level it both vertically and horizontally into the excavated holes.

Backfill the holes with the excavated soil.

## STEP THREE

Install the Post Caps