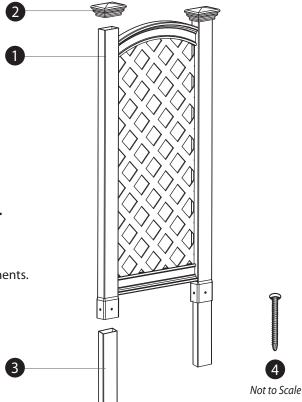

## **Check Box for These Contents**

In the event of missing or defective parts please call our customer service dept. at 1 800 282 9346, ext #20 (Mon. to Fri. 8:00 AM to 4:00 PM EST).

- **1.** Pre-Assembled Luxembourg Privacy Screen (1)
- **2.** Post Caps (2)
- **3.** Ground Anchoring Stakes (2)
- 4. 5/8" Self-Auguring Stainless Steel Screws (8)