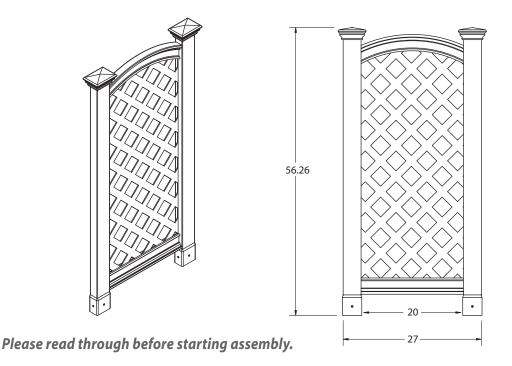

## **ASSEMBLY INSTRUCTIONS**



# The Luxembourg Privacy Screen (Pre-Assembled)





## **Check Box for These Contents**

In the event of missing or defective parts please call our customer service dept. at 1 800 282 9346, ext #20 (Mon. to Fri. 8:00 AM to 4:00 PM EST).

- **1.** Pre-Assembled Luxembourg Privacy Screen (1)
- **2.** Post Caps (2)
- **3.** Ground Anchoring Stakes (2)
- 4. 5/8" Self-Auguring Stainless Steel Screws (8)

#### **Tools You Will Need**

- Cordless Drill
- Hammer
- Tape Measure
- Level
- Shovel

#### **General Information**

- $\cdot$  Read Instructions through carefully before beginning assembly.
- When assembling components, place on a non-abrasive surface (i.e. shipping box) to avoid scratching.
- We recommend an area approx 10'x 8' for unobstructed assembling.
- You should not need to use excessive force when assembling components.



## **M