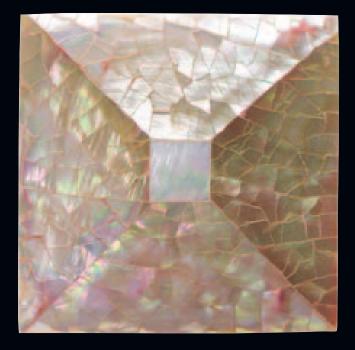

Young Pin OJ02 Crackled 2" x 2" Flat Accent

Mother of Pearl/Black Lip OJ01 Crackled\*\* 3"x 3" Raised Accent (Nominal: 2<sup>7</sup>/<sub>8</sub>" x 2<sup>7</sup>/<sub>8</sub>")

Brown Lip/Mother of Pearl OJ05 Crackled\*\* 3"x 3" Raised Accent (Nominal:  $2^{7}/8'' \ge 2^{7}/8''$ )