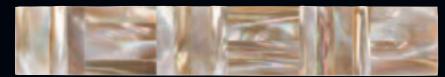

Abalone/Mother of Pearl OJ04 Crackled\*\* 3" x 3" Raised Accent (Nominal:  $2^{7}/8'' \ge 2^{7}/8''$ )

Brown Lip OJ05 Crackled 2" x 6" Raised Accent Strip†

Brown Lip OJ05 Basketweave 2" x 6" Raised Accent Strip\*

Brown Lip OJ05 Honeycomb 2" x 6" Raised Accent Strip\*

Brown Lip OJ05 Crackled 1" x 6" Flat Accent Strip†

Brown Lip OJ05 Basketweave *1" x 6" Flat Accent Strip\** 

Brown Lip OJ05 Running Board 1" x 6" Flat Accent Strip\*