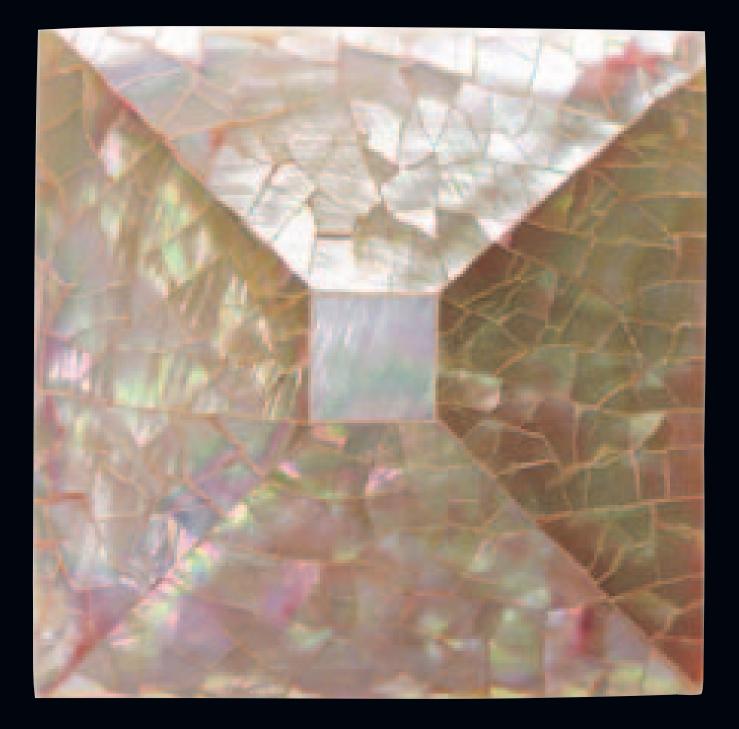

Young Pin OJ02 Crackled 2" x 2" Flat Accent

Mother of Pearl/Black Lip OJ01 Crackled\*\* 3"x 3" Raised Accent (Nominal: 2<sup>7</sup>/<sub>8</sub>" x 2<sup>7</sup>/<sub>8</sub>")

Brown Lip/Mother of Pearl OJ05 Crackled\*\* 3"x 3" Raised Accent (Nominal:  $2^{7}/8'' \ge 2^{7}/8''$ )