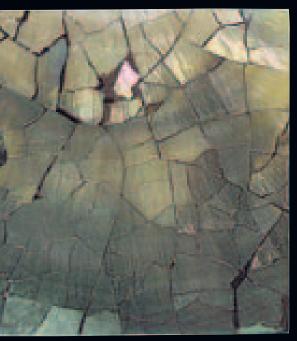

Young Pin OJ02 Honeycomb 2" x 2" Flat Accent

Abalone OJ04 Crackled\*\* 2" x 2" Flat Accent

Black Lip OJ01 Crackled 2" x 2" Flat Accent

Brown Lip OJ05 Crackled 2" x 2" Flat Accent

Mother of Pearl OJ03 Crackled 2" x 2" Flat Accent

Young Pin OJ02 Crackled 2" x 2" Flat Accent

Mother of Pearl/Black Lip OJ01 Crackled\*\* 3"x 3" Raised Accent (Nominal: 2<sup>7</sup>/<sub>8</sub>" x 2<sup>7</sup>/<sub>8</sub>")

Brown Lip/Mother of Pearl OJ05 Crackled\*\* 3"x 3" Raised Accent (Nominal:  $2^{7}/8'' \ge 2^{7}/8''$ )