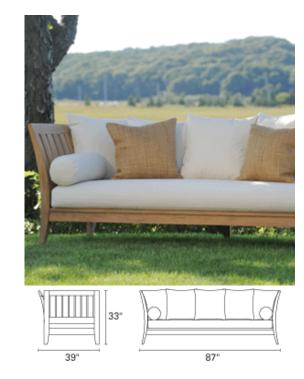

## **IPANEMA** Day Bed

Perfect for a tranquil nap or simply lounging, the IPANEMA day bed is the ideal accessory for enjoying a relaxing afternoon outdoors. The extra deep mattress cushion, five back pillows, and two bolsters are made with weather friendly Sunbrella® fabric and are included in the price. The solid teak construction uses precise mortise and tenon joinery, and includes marine grade stainless steel accents. Shipped knocked down with easy assembly.

#IP90 Ipanema Day Bed (118 lbs.)

Kingsley-Bate, Ltd. 7200 Gateway Court, Manassas, Virginia 20109 U.S.A.

Tel: 703-361-7000 Fax: 703-361-7001

Email: teak@kingsleybate.com