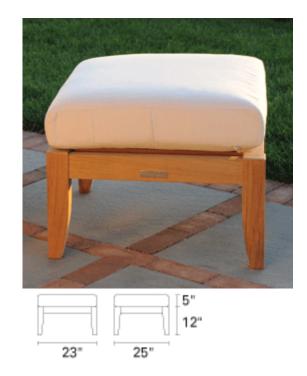

## **IPANEMA** Ottoman

Representing a confluence of modern and classical styles to achieve transitional balance, the IPANEMA deep seating collection brings a natural elegance to any environment. Designed by Glyn Peter Machin, the group includes a lounge chair, sofa, settee, and ottoman. Sumptuous cushions are custom fitted to each piece, included in the price, and constructed from weather friendly Sunbrella® fabric. All pieces ship knocked-down with easy assembly.

#IP10 Ipanema Ottoman (16 lbs.)

Kingsley-Bate, Ltd. 7200 Gateway Court, Manassas, Virginia 20109 U.S.A.

Tel: 703-361-7000 Fax: 703-361-7001

Email: teak@kingsleybate.com