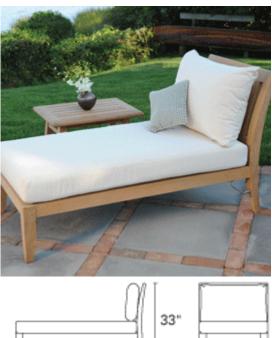

## **IPANEMA** Sectional Chaise

The IPANEMA sectional combines exceptional comfort with versatility. Endless seating arrangements can be formed by combining the armless chair, armless settee, chaise, and corner chair. Stainless steel clips are provided to secure pieces together. All pieces are extra deep for additional comfort and loungeability, and reinforced by marine grade stainless steel accents that are both beautiful and functional. Cushions are included in the price and constructed from weather friendly Sunbrella® fabric.

#IP52 Ipanema Sectional Chaise (47 lbs.)

Kingsley-Bate, Ltd. 7200 Gateway Court, Manassas, Virginia 20109 U.S.A.

Tel: 703-361-7000 Fax: 703-361-7001 Email: teak@kingsleybate.com