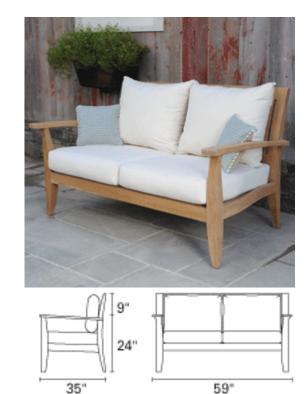

## **IPANEMA** Settee

Representing a confluence of modern and classical styles to achieve transitional balance, the IPANEMA deep seating collection brings a natural elegance to any environment. Designed by Glyn Peter Machin, the group includes a lounge chair, sofa, settee, and ottoman. Sumptuous cushions are custom fitted to each piece, included in the price, and constructed from weather friendly Sunbrella® fabric. All pieces ship knocked-down with easy assembly.

#IP55 Ipanema Settee (60 lbs.)

Kingsley-Bate, Ltd. 7200 Gateway Court, Manassas, Virginia 20109 U.S.A.

Tel: 703-361-7000 Fax: 703-361-7001

Email: teak@kingsleybate.com