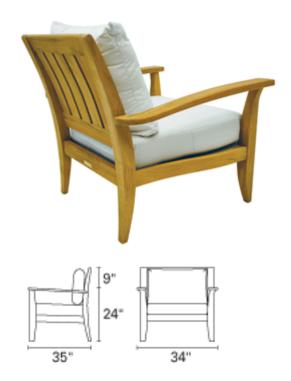

## IPANEMA Lounge Chair

Representing a confluence of modern and classical styles to achieve transitional balance, the IPANEMA deep seating collection brings a natural elegance to any environment. Designed by Glyn Peter Machin, the group includes a lounge chair, sofa, settee, and ottoman. Sumptuous cushions are custom fitted to each piece, included in the price, and constructed from weather friendly Sunbrella® fabric. All pieces ship knocked-down with easy assembly.

## #IP30 Ipanema Lounge Chair (41 lbs.)

Kingsley-Bate, Ltd. 7200 Gateway Court, Manassas, Virginia 20109 U.S.A.

Tel: 703-361-7000 Fax: 703-361-7001 Email: teak@kingsleybate.com