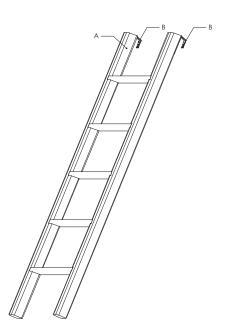

## **PARTS LIST:**

- A) 1 -Wooden Bunkbed Ladder
- B) 2 -Steel Brackets
- C) 6 -1 1/4" Screws

## **NOTE:**

Make sure you have <u>all</u> parts before beginning assembly. If you need a part, contact the dealer where you purchased your bed.

- 1) Locate the pre-drilled holes in the ladder.
- 2) Attach the brackets(B) hook-side-out with 4 screws(C), using the top four holes and tighten.
- 3) Hook ladder brackets over top guardrail on Roundup Bunk, or over the top mattress rail on the Montana Loft.
- 4) Secure ladder brackets rail with 2 screws(C) and tighten.